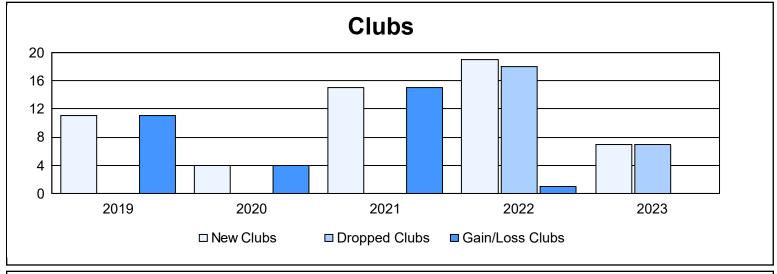

District 324 B As of June 2023 Cumulative

| Year      | New<br>Clubs | Dropped<br>Clubs | Gain/<br>Loss<br>Clubs | New<br>Members | Charter<br>Members | Reinstate<br>Members | Transfer<br>Members | Total<br>Member<br>Added | Total<br>Members<br>Dropped | Gain/<br>Loss<br>Members |
|-----------|--------------|------------------|------------------------|----------------|--------------------|----------------------|---------------------|--------------------------|-----------------------------|--------------------------|
| 2018-2019 | 11           | 0                | 11                     | 472            | 402                | 158                  | 15                  | 1,047                    | 1,611                       | -564                     |
| 2019-2020 | 4            | 0                | 4                      | 386            | 209                | 265                  | 28                  | 888                      | 1,264                       | -376                     |
| 2020-2021 | 15           | 0                | 15                     | 1,004          | 389                | 55                   | 35                  | 1,483                    | 1,147                       | 336                      |
| 2021-2022 | 19           | 18               | 1                      | 1,643          | 588                | 123                  | 30                  | 2,384                    | 1,667                       | 717                      |
| 2022-2023 | 7            | 7                | 0                      | 681            | 200                | 96                   | 41                  | 1,018                    | 1,702                       | -684                     |
| Average   | 11           | 5                | 6                      | 837            | 358                | 139                  | 30                  | 1,364                    | 1,478                       | -114                     |